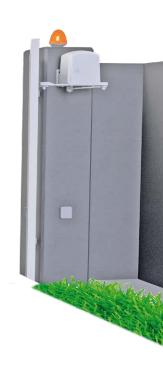

## **AUTOMATION FOR SWING GATES**

Electromechanical operator with articulated arm for swing gates up

A powerful noiseless electromechanical operator suitable for large pillars, inwards or outwards openings, wide angle openings. This operator owns an embedded control board and an adjustable electric limit-switch in order to safely adjust its cycles and meets most of the needs in terms of length and weights. It can be supplied in 230V and 24V. The 24V version is suitable for an instensive use and it can be equipped with a backup battery in case of power cut.

#### KIT COMPOSITION

Gear motor with control unit

**MYRL** 

Flashing light

**MYRF** 

3 Safety photocells set

**MYKEY** 4

**MYKEY** 