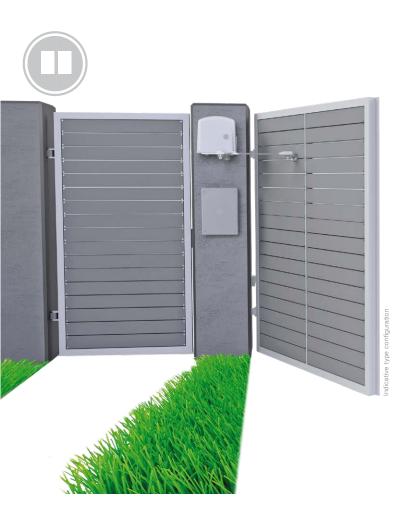

## **AUTOMATION FOR SWING GATES**

Electromechanical operator with articulated arm for swing gates up

A powerful noiseless electromechanical operator suitable for large pillars, inwards or outwards openings, wide angle openings. This operator owns an embedded control board and an adjustable electric limit-switch in order to safely adjust its cycles and meets most of the needs in terms of length and weights. It can be supplied in 230V and 24V. The 24V version is suitable for an instensive use and it can be equipped with a backup battery in case of power cut.

#### KIT COMPOSITION

Gear motor with control unit

**MYRL** 

Flashing light

**MYRF** 

3 Safety photocells set

**MYKEY** 4

**MYKEY** 