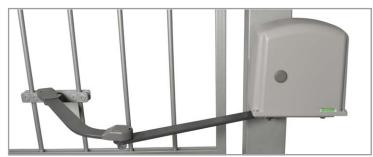

## **AUTOMATION FOR SWING GATES**

Electromechanical operator with articulated arm for swing gates up

A powerful noiseless electromechanical operator suitable for large pillars, inwards or outwards openings, wide angle openings. This operator owns an embedded control board and an adjustable electric limit-switch in order to safely adjust its cycles and meets most of the needs in terms of length and weights. It can be supplied in 230V and 24V. The 24V version is suitable for an instensive use and it can be equipped with a backup battery in case of power cut.

#### KIT COMPOSITION

Gear motor with control unit

**MYRL** 

Flashing light

**MYRF** 

3 Safety photocells set

**MYKEY** 4

**MYKEY** 