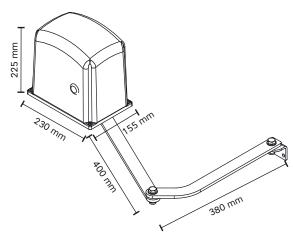

### **DIMENSIONS**

# **TECHNICAL**

| DATA                |     | MYHOOK 24 |
|---------------------|-----|-----------|
| Power supply        | V   | 24V dc    |
| Current             | Α   | 0.5-0.75  |
| Motor power         | W   | 50        |
| Capacitor           | mF  | -         |
| Thermic protection  | C°  | -         |
| Max thrust          | Ν   | 200       |
| IP class protection | IP  | 44        |
| Revolution speed    | rpm | 1600      |
| Max opening angle   | deg | 130°      |
| 90° opening time    | S   | 14"       |
| Max leaf weight     | Kg  | 200       |
| Max leaf length     | m   | 2.00      |
| Duty cycle          | %   | 80        |
|                     |     |           |

| MYHOOK 24 | MYHOOK    |           |  |
|-----------|-----------|-----------|--|
| 24V dc    | 230V~50Hz | 115V~60Hz |  |
| 0.5-0.75  | 1.2 - 1.7 | 2.0 - 2.3 |  |
| 50        | 300       | 300       |  |
| -         | 10        | 30        |  |
| -         | 150       | 150       |  |
| 200       | 280       | 280       |  |
| 44        | 44        | 44        |  |
| 1600      | 1400      | 1700      |  |
| 130°      | 130°      | 130°      |  |
| 14"       | 18"       | 14"       |  |
| 200       | 250       | 250       |  |
| 2.00      | 2.00      | 2.00      |  |
| 80        | 40        | 40        |  |
|           |           |           |  |