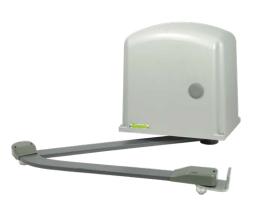

## **AUTOMATION FOR SWING GATES**

Electromechanical operator with articulated arm for swing gates up

A powerful noiseless electromechanical operator suitable for large pillars, inwards or outwards openings, wide angle openings. This operator owns an embedded control board and an adjustable electric limit-switch in order to safely adjust its cycles and meets most of the needs in terms of length and weights. It can be supplied in 230V and 24V. The 24V version is suitable for an instensive use and it can be equipped with a backup battery in case of power cut.

# **TECHNICAL**

| DATA                |     | MYHOOK 24 |
|---------------------|-----|-----------|
| Power supply        | V   | 24V dc    |
| Current             | Α   | 0.5-0.75  |
| Motor power         | W   | 50        |
| Capacitor           | mF  | -         |
| Thermic protection  | C°  | -         |
| Max thrust          | Ν   | 200       |
| IP class protection | IP  | 44        |
| Revolution speed    | rpm | 1600      |
| Max opening angle   | deg | 130°      |
| 90° opening time    | S   | 14"       |
| Max leaf weight     | Kg  | 200       |
| Max leaf length     | m   | 2.00      |
| Duty cycle          | %   | 80        |
|                     |     |           |

| MYHOOK 24 | MYHOOK    |           |  |
|-----------|-----------|-----------|--|
| 24V dc    | 230V~50Hz | 115V~60Hz |  |
| 0.5-0.75  | 1.2 - 1.7 | 2.0 - 2.3 |  |
| 50        | 300       | 300       |  |
| -         | 10        | 30        |  |
| -         | 150       | 150       |  |
| 200       | 280       | 280       |  |
| 44        | 44        | 44        |  |
| 1600      | 1400      | 1700      |  |
| 130°      | 130°      | 130°      |  |
| 14"       | 18"       | 14"       |  |
| 200       | 250       | 250       |  |
| 2.00      | 2.00      | 2.00      |  |
| 80        | 40        | 40        |  |
|           |           |           |  |