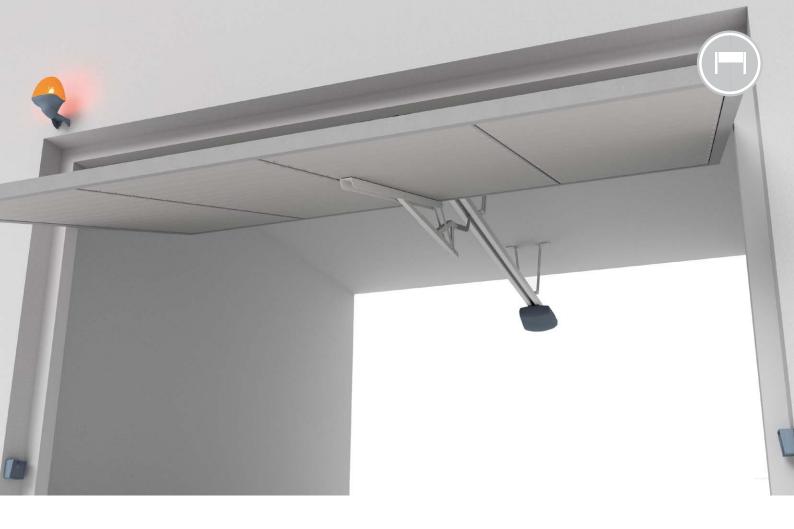

## **GARAGE DOOR OPENER**

Garage door opener for sectional and spring-balanced doors up to 12 mq. A LCD display, a LED courtesy light, an automatic closing feature with encoder system, pre-assembled chain-driven rail included are its main characteristics.

It is available in light and heavy use version, it's the right solution in case of small and medium size doors. It also suits to overhead balanced garage doors by using the optional adapting bracket.