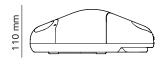

DOOR OPENER**

Garage door opener for sectional and spring-balanced doors up to 12 mq. A LCD display, a LED courtesy light, an automatic closing feature with encoder system, pre-assembled chain-driven rail included are its main characteristics.

It is available in light and heavy use version, it's the right solution in case of small and medium size doors. It also suits to overhead balanced garage doors by using the optional adapting bracket.

### KIT COMPOSITION



LIBRA



Gear motor with control unit



MYKEY



Remote keyfob



3





#### **OPTIONAL**









wireless keypad

mechanical safety strip 24 mm x 2.5 m

key switch

flashing light









pull-cord release and safety photocells set resetting device to fit on door handle

adapter arm for overhead doors

#### **DIMENSIONS**







years of warranty

#### **TECHNICAL** DATA

| DATA                 |       |
|----------------------|-------|
| Motor power supply   | V     |
| Stand-by consumption | W     |
| Rated power          | W     |
| Protection class     | IΡ    |
| Pulling thrust       | Ν     |
| Opening time         | S     |
| Max door size        | $m^2$ |
| Max door load        | Kg    |
| Max door height      | m     |
| Duty cycle           | %     |
| Rail                 | m     |
|                      |       |
|                      |       |

| LIBRA  | LIBRA PLUS |
|--------|------------|
| 24V dc | 24V dc     |
| 4      | 4          |
| 100    | 150        |
| 40     | 40         |
| 700    | 1100       |
| 17"    | 17"        |
| 8      | 12         |
| 60     | 100        |
| 2.4    | 2.7