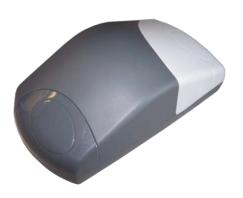

### KIT COMPOSITION

LIBRA

Gear motor with control unit

MYKEY

Remote keyfob

3